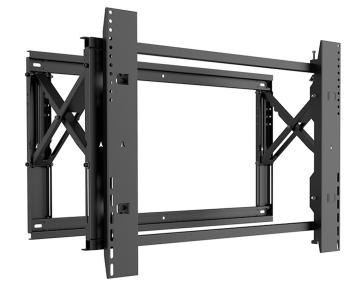

## **DESCRIPTION:**

Heinrich's HVW-90 Heavy Duty Video Wall Mount supports up to 198LBS (45"-90" display). It is a perfect solution for public and commercial displays with anti-theft design (require for a padlock). And support VESA from 200 x 200mm (Min) to 800x600 (Max). the distance to wall range is from 60mm to 333mm.