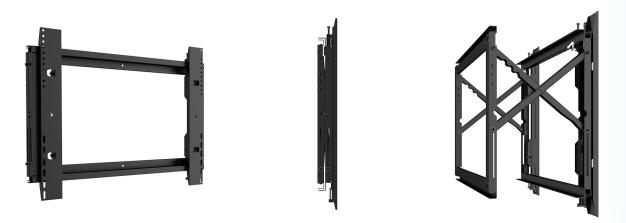

## **DESCRIPTION:**

Heinrich's HVW-90 Heavy Duty Video Wall Mount supports up to 198LBS (45"-90" display). It is a perfect solution for public and commercial displays with anti-theft design (require for a padlock). And support VESA from 200 x 200mm (Min) to 800x600 (Max). the distance to wall range is from 60mm to 333mm.