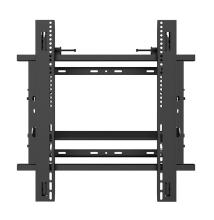

## **DESCRIPTION:**

Heinrich's HVW-80 video wall mount features a gas spring innovative pop-out function that provides quick and easy rear of screen access. It also features 6 points of vertical, tilt and depth adjustment for seamless display alignment and leveling. The mount can hold up to 110lbs (50kg), and suits most of 50"-70" display and supports VESA from 200 x 200mm (Min) to 600x600 (Max).

## **SPECIFICATION:**

| Model            | HVW-80              |
|------------------|---------------------|
| Description      | 50" -70"            |
| TV Size          | 110lbs(50kg)        |
| Weight Capacity  | 200 x 200mm (Min) , |
| Vesa Pattern     | 600x600mm (Max)     |
| Material         | 2mm SPCC            |
| Distance to Wall | 77-276.2mm          |