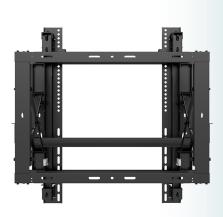

## **DESCRIPTION:**

Heinrich's HVW-80 video wall mount features a gas spring innovative pop-out function that provides quick and easy rear of screen access. It also features 6 points of vertical, tilt and depth adjustment for seamless display alignment and leveling. The mount can hold up to 110lbs (50kg), and suits most of 50"-70" display and supports VESA from 200 x 200mm (Min) to 600x600 (Max).

## **SPECIFICATION:**

| Model            | HVW-80              |
|------------------|---------------------|
| Description      | 50" -70"            |
| TV Size          | 110lbs(50kg)        |
| Weight Capacity  | 200 x 200mm (Min) , |
| Vesa Pattern     | 600x600mm (Max)     |
| Material         | 2mm SPCC            |
| Distance to Wall | 77-276.2mm          |