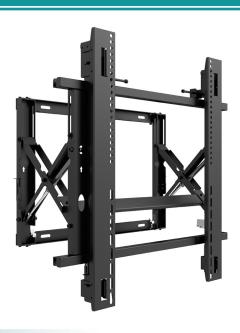

## **DESCRIPTION:**

Heinrich's HVW-80 video wall mount features a gas spring innovative pop-out function that provides quick and easy rear of screen access. It also features 6 points of vertical, tilt and depth adjustment for seamless display alignment and leveling. The mount can hold up to 110lbs (50kg), and suits most of 50"-70" display and supports VESA from 200 x 200mm (Min) to 600x600 (Max).

## **SPECIFICATION:**

| Model            | HVW-80              |
|------------------|---------------------|
| Description      | 50" -70"            |
| TV Size          | 110lbs(50kg)        |
| Weight Capacity  | 200 x 200mm (Min) , |
| Vesa Pattern     | 600x600mm (Max)     |
| Material         | 2mm SPCC            |
| Distance to Wall | 77-276.2mm          |