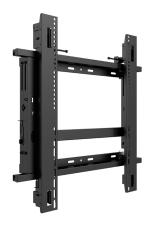

## **DESCRIPTION:**

Heinrich's HVW-80 video wall mount features a gas spring innovative pop-out function that provides quick and easy rear of screen access. It also features 6 points of vertical, tilt and depth adjustment for seamless display alignment and leveling. The mount can hold up to 110lbs (50kg), and suits most of 50"-70" display and supports VESA from 200 x 200mm (Min) to 600x600 (Max).

## **SPECIFICATION:**

| Model            | HVW-80              |
|------------------|---------------------|
| Description      | 50" -70"            |
| TV Size          | 110lbs(50kg)        |
| Weight Capacity  | 200 x 200mm (Min) , |
| Vesa Pattern     | 600x600mm (Max)     |
| Material         | 2mm SPCC            |
| Distance to Wall | 77-276.2mm          |