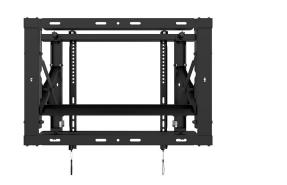

## **DESCRIPTION:**

Heinrich's HVW-60 Multi-dimensional micro adjustment enables precision alignment of the video wall configuration including depth, height and tilt. This video wall mount features a quick-release pop-out mechanism for easy installation and maintenance. Its 6 points micro adjustment function make the distance to wall range is from 67mm to 265.5mm. The mount can hold up to 100lbs (45kg), and suits for most of 32" - 70" display and supports VESA from 200x200mm (Min) to 600x400mm (Max).