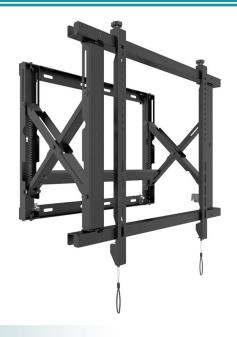

## **DESCRIPTION:**

Heinrich's HVW-60 Multi-dimensional micro adjustment enables precision alignment of the video wall configuration including depth, height and tilt. This video wall mount features a quick-release pop-out mechanism for easy installation and maintenance. Its 6 points micro adjustment function make the distance to wall range is from 67mm to 265.5mm. The mount can hold up to 100lbs (45kg), and suits for most of 32" - 70" display and supports VESA from 200x200mm (Min) to 600x400mm (Max).