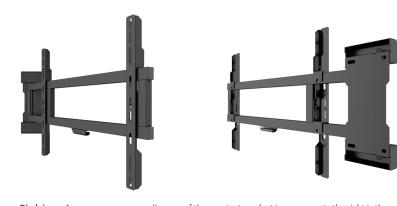

## **DESCRIPTION:**

Heinrich's Super Slim 180-Degree Swing Out TV Wall Mount is the perfect solution for maximizing your viewing experience. Enjoy unparalleled flexibility with our mount's ability to swing out a full 180 degrees. This feature allows you to adjust the angle of your TV for optimal viewing from anywhere in the room, whether you're lounging on the sofa or cooking in the kitchen. Our wall mount boasts an incredibly slim profile, ensuring that your TV sits snugly against the wall, saving valuable space and enhancing the aesthetics of any room. With our micro-adjustment feature, you can easily achieve the perfect viewing angle.