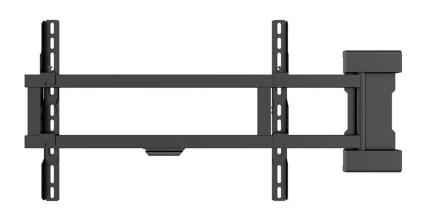

## **DESCRIPTION:**

Heinrich's Super Slim 180-Degree Swing Out TV Wall Mount is the perfect solution for maximizing your viewing experience. Enjoy unparalleled flexibility with our mount's ability to swing out a full 180 degrees. This feature allows you to adjust the angle of your TV for optimal viewing from anywhere in the room, whether you're lounging on the sofa or cooking in the kitchen. Our wall mount boasts an incredibly slim profile, ensuring that your TV sits snugly against the wall, saving valuable space and enhancing the aesthetics of any room. With our micro-adjustment feature, you can easily achieve the perfect viewing angle.

## **SPECIFICATION:**

| Model         | HTV-600                           |
|---------------|-----------------------------------|
| Description   | Swing out Wall Mount              |
| TV Size       | 28" -55"                          |
| Load capacity | 90lbs                             |
| Material      | SPCC                              |
| Swivel Range  | 180 degree                        |
| Vesa Pattern  | 200 x 200mm (Min) , 600x400 (Max) |