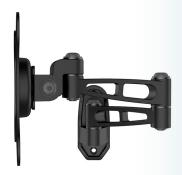

## **DESCRIPTION:**

Heinrich's Wall mounted display bracket with retractable arm. The pivot and tilt mount holds most 10"-24" LED, LCD flat panel TVs up to 30lbs. The wall mount offers smooth adjustment with 90° swivel and tilt function. Provides VESA 75\*75, 100\*100mm

## **SPECIFICATION:**

| Model         | HTV-100                         |
|---------------|---------------------------------|
| Description   | Articulating Wall Mount         |
| TV Size       | 10" - 24"                       |
| Load capacity | 30lbs                           |
| Material      | SPCC                            |
| Swivel Range  | 90 degree                       |
| Vesa Pattern  | 75 x 75mm (Min) , 100x100 (Max) |
| Tilt Range    | -30~+30 degree                  |