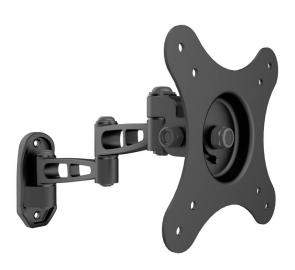

## **DESCRIPTION:**

Heinrich's Wall mounted display bracket with retractable arm. The pivot and tilt mount holds most 10"-24" LED, LCD flat panel TVs up to 30lbs. The wall mount offers smooth adjustment with 90° swivel and tilt function. Provides VESA 75\*75, 100\*100mm

## **SPECIFICATION:**

| Model         | HTV-100                         |
|---------------|---------------------------------|
| Description   | Articulating Wall Mount         |
| TV Size       | 10" - 24"                       |
| Load capacity | 30lbs                           |
| Material      | SPCC                            |
| Swivel Range  | 90 degree                       |
| Vesa Pattern  | 75 x 75mm (Min) , 100x100 (Max) |
| Tilt Range    | -30~+30 degree                  |