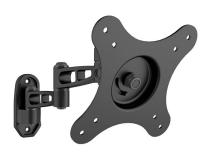

## **DESCRIPTION:**

Heinrich's Wall mounted display bracket with retractable arm. The pivot and tilt mount holds most 10"-24" LED, LCD flat panel TVs up to 30lbs. The wall mount offers smooth adjustment with 90° swivel and tilt function. Provides VESA 75\*75, 100\*100mm

## **SPECIFICATION:**

| Model         | HTV-100                         |
|---------------|---------------------------------|
| Description   | Articulating Wall Mount         |
| TV Size       | 10" - 24"                       |
| Load capacity | 30lbs                           |
| Material      | SPCC                            |
| Swivel Range  | 90 degree                       |
| Vesa Pattern  | 75 x 75mm (Min) , 100x100 (Max) |
| Tilt Range    | -30~+30 degree                  |