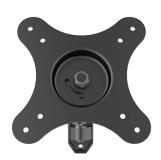

## **DESCRIPTION:**

Heinrich's Wall mounted display bracket with retractable arm. The pivot and tilt mount holds most 10"-24" LED, LCD flat panel TVs up to 30lbs. The wall mount offers smooth adjustment with 90° swivel and tilt function. Provides VESA 75\*75, 100\*100mm

## **SPECIFICATION:**

| Model         | HTV-100                         |
|---------------|---------------------------------|
| Description   | Articulating Wall Mount         |
| TV Size       | 10" - 24"                       |
| Load capacity | 30lbs                           |
| Material      | SPCC                            |
| Swivel Range  | 90 degree                       |
| Vesa Pattern  | 75 x 75mm (Min) , 100x100 (Max) |
| Tilt Range    | -30~+30 degree                  |