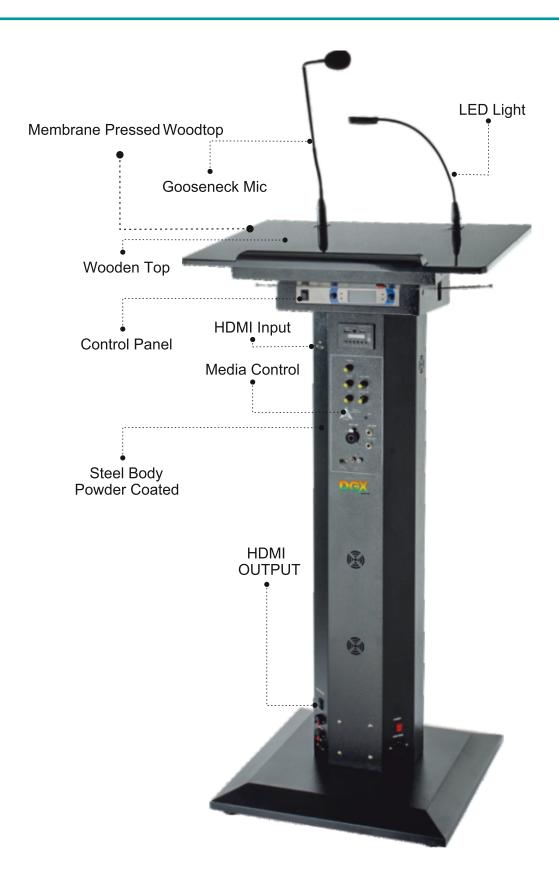

### **DESCRIPTION:**

Heinrich's Audio Lectern Podium - the ultimate tool for powerful and engaging presentations! With its built-in amplifier and speaker, you can be sure that your voice will be heard crystal clear. The flexible gooseneck microphone and light provide convenience and adaptability to suit your needs.

Expanding its capacity is a breeze with multiple input and output connections, allowing you to connect additional devices seamlessly. Available in a sleek black finish, this podium exudes professionalism and elegance. Equipped with a robust 60W amplifier, one tweeter, three 5" woofers, and a built-in microphone, the audio quality is top-notch. The flexible gooseneck microphone and lamp offer versatility in positioning for optimal performance. With two VHF handheld wireless microphones included, you can effortlessly reach an impressive range of up to 50 meters. No more limitations to movement or tangled wires.

The audio lectern podium boasts a durable construction featuring a wooden top and steel bottom with a steel body for long-lasting reliability. It also offers convenient HDMI input and output ports for seamless connectivity with other devices. With a rated power output of 60W, this podium ensures powerful sound projection.

The microphone length measures 57cm, while the lamp length extends up to 45cm. Upgrade your presentations with the Audio Lectern Podium - the perfect blend of functionality, versatility, and style. Take control of your audience's attention like never before!

#### **FEATURES:**

- It includes a built-in amplifier and speaker.
- A Flexible gooseneck microphone and light are provided as well.
- A number of Input and Output connections make it easy to expand its capacity. Available in black Finish.
- Built-in 60W amplifier, One tweeter and three 5" woo fers and built-in MIC.
- Flexible gooseneck MIC's and lamp
- Two MIC's Inputs, one line Input and. four AUX Inputs.
- With two VHF handholds wireless MIC's, maximum range 50 Meters.
- Finish: Black
- 60W rated power output.
- MIC length: 57cm; Lamp length: 45cm.
- Wooden Top and Steel bottom, Steel body.
- With HDM1 Input port and Output port