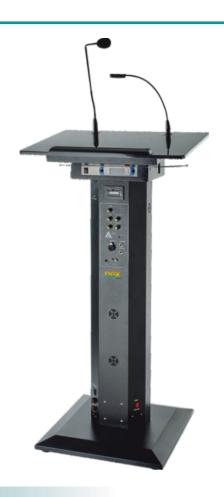

### **DESCRIPTION:**

Heinrich's Audio Lectern Podium - the ultimate tool for powerful and engaging presentations! With its built-in amplifier and speaker, you can be sure that your voice will be heard crystal clear. The flexible gooseneck microphone and light provide convenience and adaptability to suit your needs.

Expanding its capacity is a breeze with multiple input and output connections, allowing you to connect additional devices seamlessly. Available in a sleek black finish, this podium exudes professionalism and elegance. Equipped with a robust 60W amplifier, one tweeter, three 5" woofers, and a built-in microphone, the audio quality is top-notch. The flexible gooseneck microphone and lamp offer versatility in positioning for optimal performance. With two VHF handheld wireless microphones included, you can effortlessly reach an impressive range of up to 50 meters. No more limitations to movement or tangled wires.

The audio lectern podium boasts a durable construction featuring a wooden top and steel bottom with a steel body for long-lasting reliability. It also offers convenient HDMI input and output ports for seamless connectivity with other devices. With a rated power output of 60W, this podium ensures powerful sound projection.

The microphone length measures 57cm, while the lamp length extends up to 45cm. Upgrade your presentations with the Audio Lectern Podium - the perfect blend of functionality, versatility, and style. Take control of your audience's attention like never before!

#### **FEATURES:**

- It includes a built-in amplifier and speaker.
- A Flexible gooseneck microphone and light are provided as well.
- A number of Input and Output connections make it easy to expand its capacity. Available in black Finish.
- Built-in 60W amplifier, One tweeter and three 5" woo fers and built-in MIC.
- Flexible gooseneck MIC's and lamp
- Two MIC's Inputs, one line Input and. four AUX Inputs.
- With two VHF handholds wireless MIC's, maximum range 50 Meters.
- Finish: Black
- 60W rated power output.
- MIC length: 57cm; Lamp length: 45cm.
- Wooden Top and Steel bottom, Steel body.
- With HDM1 Input port and Output port